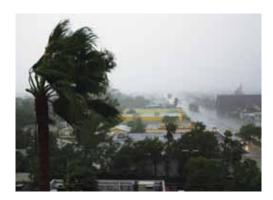

#### HIGH WIND LOAD PERFORMANCE

The wind load capacities of REHAU Window Systems have been verified at a range of 3500 - 6300 Pa (tested in accordance with GB/T7106-2002 and at estimated windspeeds of 270 - 380 km/h). In other words, ACTIVE GREEN WINDOWS SOLUTIONS are built to withstand the gustiest wind conditions, which makes them an ideal choice in highrises and coastal areas.

Able to withstand windspeeds up to 6300 Pa and signal 9\* typhoon!

ACTIVE GREEN WINDOWS SOLUTIONS are resilient enough to shield you from even typhoons, ensuring safety and security indoors.

<sup>\*</sup> According to Taiwan's storm surge classification system for the country