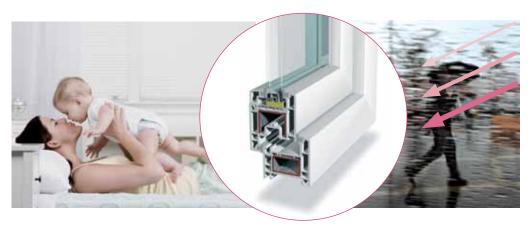

#### SAFETY MEASURES AND MATERIAL QUALITY FIRMLY IN PLACE

Your home is your haven, which is why ACTIVE GREEN WINDOWS SOLUTIONS serve as an effective barrier against the intrusion of noise and unwelcome strangers.

# Engineered with security for your family and your property in mind

REHAU profiles will accommodate most of the shootbolts and security hinges currently available on the market. Thanks to the Eurogroove in our sash profiles, all multi point locking hardware can be installed in windows and doors to further deter burglars.

In addition, the windows supplied by ACTIVE GREEN WINDOWS SOLUTIONS are internally glazed. This means the glazing beads that hold the glass in place are on the inside and cannot be removed by would-be-intruders.