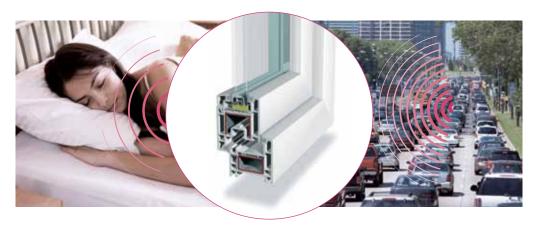

# Tailor-made noise protection system for healthy sound of silence

ACTIVE GREEN WINDOWS SOLUTIONS using REHAU Prestige Design are perfectly designed to reduce sound transmission. The dual compression gaskets ensure tightness of the windows and doors.

Combined with suitable glazing and installed in a professional way, ACTIVE GREEN WINDOWS SOLUTIONS can achieve a sound reduction of up to 40 dB. This easily exceeds the recommended sound – proofing level for sleeping rooms even in busy town centres.

Highly effective dual compression gaskets cause tightness of windows and doors, leading to excellent sound insulation!