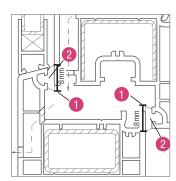

#### **WATER TIGHTNESS**

REHAU windows incorporate an 8mm overlap between frame and sash, as well as dual compression gaskets, to prevent both dust penetration and water infiltration. They boast a proven water tightness of at least 2 litres/min/m² @ 700 Pa (tested in accordance with GB/T7108-2002). So your home stays absolutely dry however heavily it might be raining outside.

1 8mm overlap of frame and sash

2 Duo compression gasket