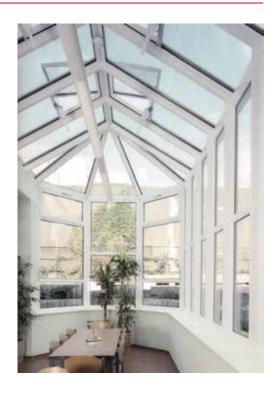

#### **DESIGN FLEXIBILITY**

REHAU offers an advanced range of window styles that can be mixed and matched for new buildings and replacement applications. All styles from inward-to outward opening, single windows to multi light windows with transoms, balcony doors, sliding windows and doors and all combination out of that can be constructed with REHAU systems. Weather it is a folding door or a French door, a tilt and turn or an arched window you are looking for: with REHAU window systems the possibilities are virtually unlimited.

2 window systems, unlimited possibilites!

combination

single/fixed

bi-fold doors

**Sliding Windows** 

single slider double slider

**Inward Opening Windows** 

tilt-and-turn

**Sliding Doors** 

top arch window

**Outward Opening Windows** 

top-hung

side-hung / top-hung combination