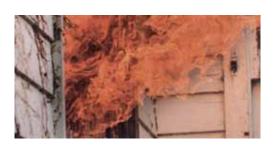

#### **SELF EXTINGUISHING**

REHAU uPVC is classified as a high-impact resistant material. It is notably difficult to ignite and will self-extinguish when the source of heat is removed.

#### NO ROTTING, NO CORROSION, NO PAINTING

Unlike other materials like wood, **uPVC** profiles by REHAU are rot-proof and resistant to atmospheric pollution, including a range of acids and alkalis.