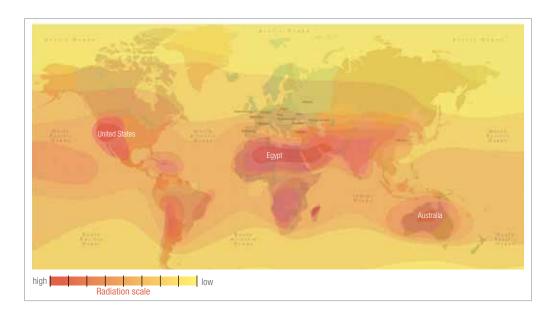

#### **ENERGY-SAVING**

ACTIVE GREEN WINDOWS SOLUTIONS can be installed in regions experiencing up to 180kcal/cm2 per year radiation, such as the Sahara Desert or the Arctic region. They **undergo no physical trace of reduction in rigidity between -30°C and 60°C.** So the conditions of neither the Arctic region nor the Sahara Desert could ever cause a dent in any REHAU profile.

Certain climatic conditions take a toll on buildings. Coastal houses, for instance, should be able to stand up to high wind loads and the corrosive effects of water. Each REHAU Window System is **specially formulated to suit the global spectrum of climates and regions**.