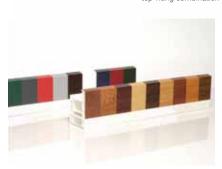

#### ATTRACTIVE RANGE OF COLOURS

With a wide range of colours and multiple configurations to choose from, our windows visually enhance both the interiors and the facade of any home. ACTIVE GREEN WINDOWS SOLUTIONS have a standard range of window profiles with lamination and uses only foils that are specially engineered to withstand extreme UV radiation. The beautiful woodgrain finishes as well as the plain colours do not warp, flake or peel. There is no need for painting anymore.

No painting required!